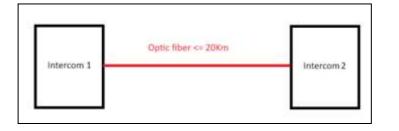

## **Operating with single pair installation :**

2 devices only. No IPBX server, phones will operate in Peer to Peer mode. Communication in both directions.

Possibility of connecting an IPBX server to the

Maximum distance of 20 km required between

20 km maximum between the 2 stations.

**Operating with Le Las junction box :** 

each device and junction box.

junction box.

Operating without Le Las junction box :