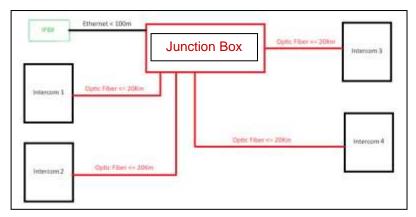

Maximum distance of 20 km required between

20 km maximum between the 2 stations.

**Operating with Le Las junction box :** 

each device and junction box.

junction box.

Operating without Le Las junction box :

Devices are connected to each other. Maximum distance of 20 km required between each device connected.

Warning : will be connected by 2 optical fibers (2 fiber inputs / set).

**External power supply (mandatory) :** 12V minimum, to supply the 120NTH card. Available power supply in 24V, 48V, or 230V with additional converter card.