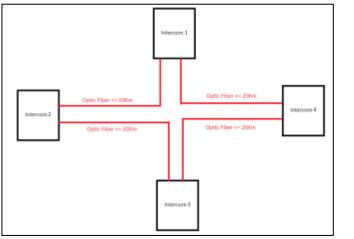

Devices are connected to each other. Maximum distance of 20 km required between each device connected.

Warning : will be connected by 2 optical fibers (2 fiber inputs / set).

**External power supply (mandatory) :** 12V minimum, to supply the 120NTH card. Available power supply in 24V, 48V, or 230V with additional converter card.